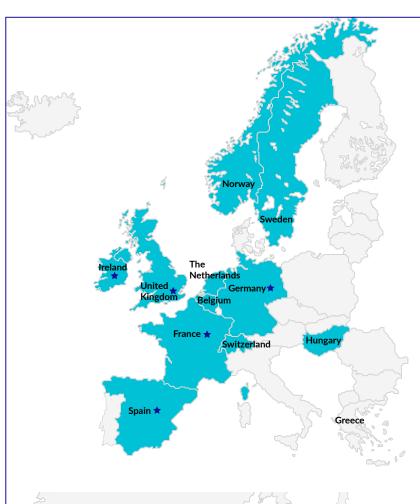

# Europe

Europe is primarily a bank guarantee market. Surety bonds are more readily recognized in the United Kingdom than in other European regions or countries except for Italy.

Surety bonds in Europe can either be conditional or pay on demand, depending on the beneficiary's requirements. Contract bonds tend to be a percentage of the contract value.